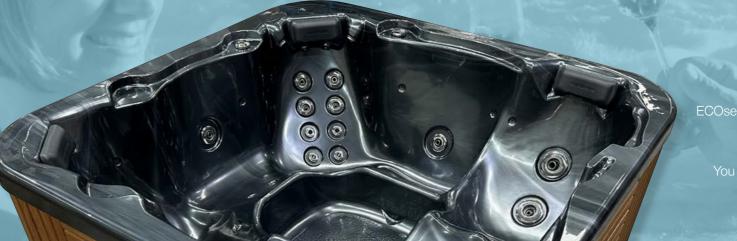

## dual recliner

We've chosen our best selling dual recliner and built it to a price point so you can afford to live the Sapphire lifestyle

You can choose from *3 colours* to match the interior to our premium envirogum timber cabinetry

dimensions: 1950 x 1950 x 830mm

1100 litres / dry weight 255kg / wet weight 1430kg

| SQR jets                   | 30     |
|----------------------------|--------|
| foot massage               | 1      |
| 2Hp two speed pump         | 1      |
| bed of bubbles             | 1      |
| aromatherapy               | 1      |
| control & touchpad         | SVmini |
| ECO heating system         | 3kw    |
| minimum power required     | 15amp  |
| main LED light             | 1      |
| envirogum timber cabinet   | 1      |
| lockable hardcover         | slate  |
| heatlockthermo+ insulation | 1      |