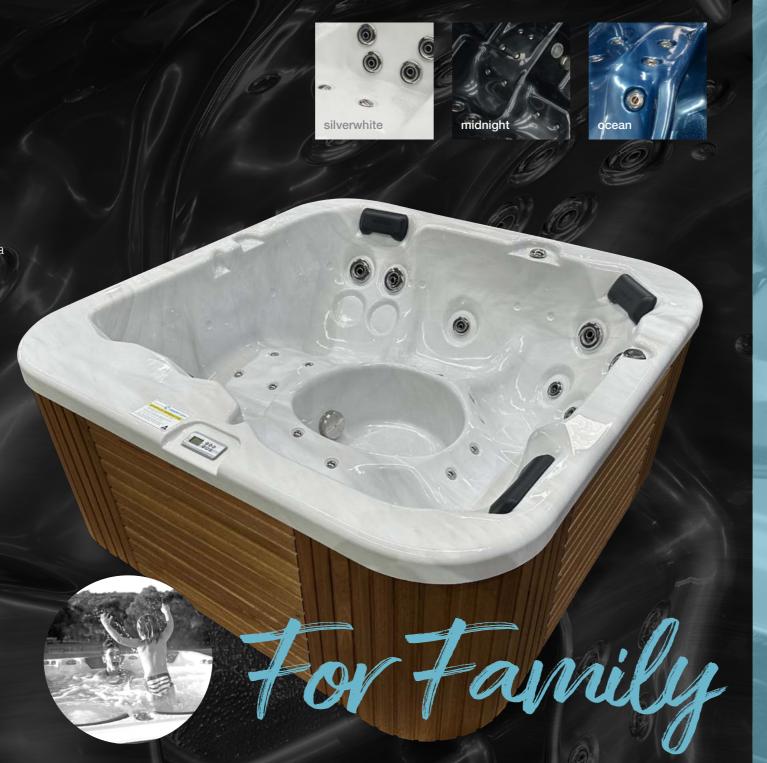

## dual recliner

We've chosen our best selling dual recliner and built it to a price point so you can afford to live the Sapphire lifestyle

You can choose from *3 colours* to match the interior to our premium envirogum timber cabinetry

dimensions: 1950 x 1950 x 830mm

1100 litres / dry weight 255kg / wet weight 1430kg

| SQR jets                   | 30     |
|----------------------------|--------|
| foot massage               | 1      |
| 2Hp two speed pump         | 1      |
| bed of bubbles             | 1      |
| aromatherapy               | 1      |
| control & touchpad         | SVmini |
| ECO heating system         | 3kw    |
| minimum power required     | 15amp  |
| main LED light             | 1      |
| envirogum timber cabinet   | 1      |
| lockable hardcover         | slate  |
| heatlockthermo+ insulation | 1      |